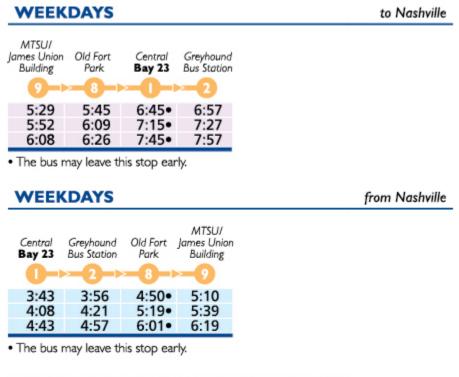

Below is the new schedule for Route 84X effective Friday, August 2.

## NO SERVICE SATURDAYS, SUNDAYS OR HOLIDAYS

a.m. trips p.m. trips

For more information, please call Customer Care at 615-862-5950 weekdays from 6:30 a.m. to 8 p.m., Saturdays from 8 a.m. to 5 p.m. and Sundays from 10:30 a.m. to 2:30 p.m.