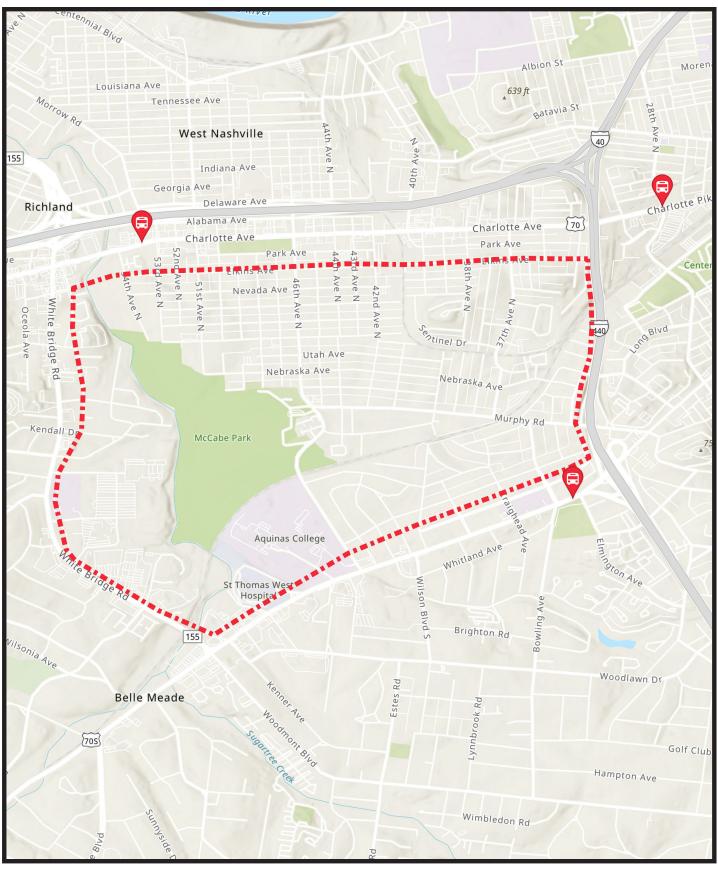

## Sylvan Park Zone

Uber trip must start or end at one of the following stops:

- Charlotte Pike & Morrow Road
- Charlotte Pike & 28th Avenue North
- West End at Elmington Park

To check if your destination is within a WeGo Link zone, view the interactive map at bit.ly/WeGo-Link.

Uber | \*\*\*

Sylvan Park Zone