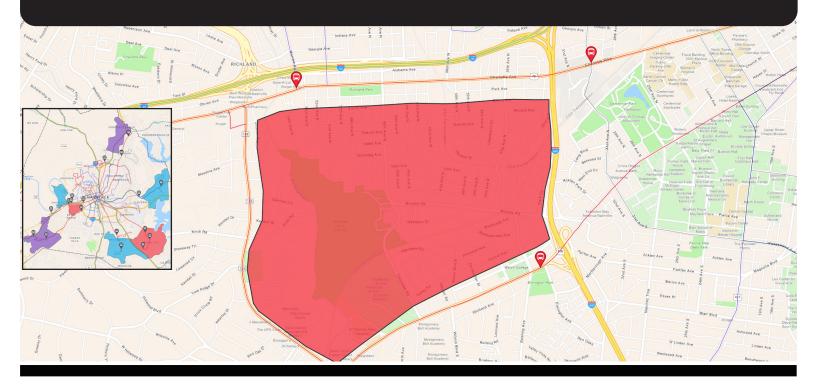

## Sylvan Park Zone

Uber trip must start or end at one of the following stops:

- Charlotte Pike & Morrow Road
- Charlotte Pike & 28th Avenue North
- West End at Elmington Park

To check if your destination is within a WeGo Link zone, view the interactive map at bit.ly/WeGo-Link.

Uber | \*\*\*

Sylvan Park Zone