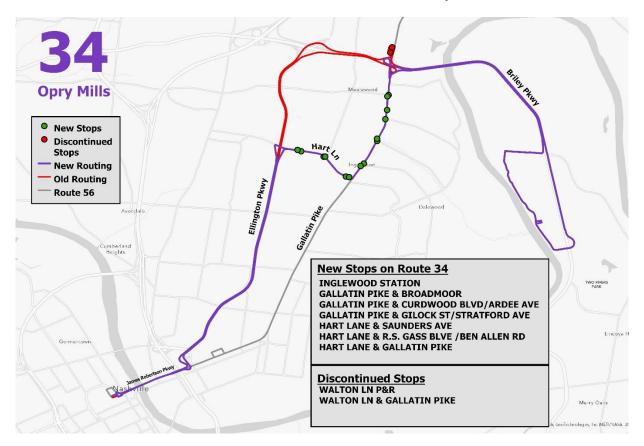

## **Route 34 Opry Mills Detour**

## Effective November 6, 2023

Effective Monday, November 6, 2023, and continuing until further notice, Route 34 Opry Mills will no longer stop at the Walton Lane Park & Ride.

- Buses traveling to and from Opry Mills and Gallatin Pike will travel via Hart Lane.
- Buses will now travel on Gallatin Pike between Briley Parkway and Hart Lane in both directions.
- Passengers can transfer to/from Route 56 Gallatin Pike at the stops between Hart Lane and Broadmoor.