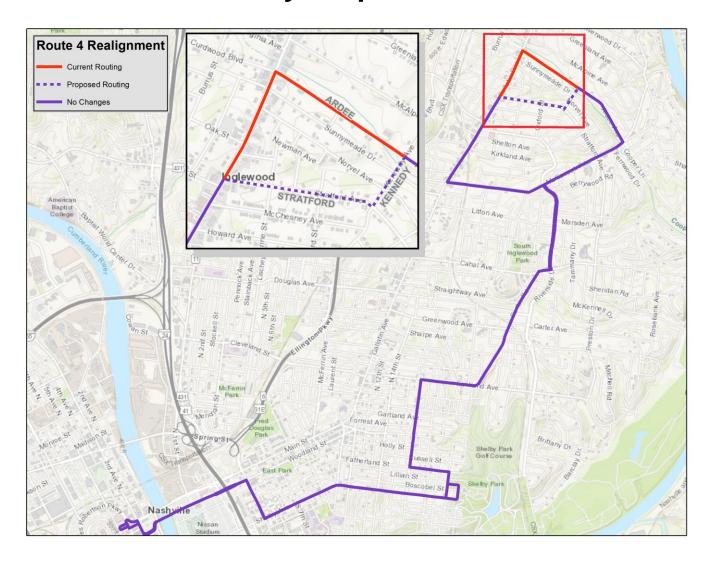

## **Route 4 Shelby Proposed Modification**

WeGo Public Transit is proposing a modification to Route 4 Shelby service to Ardee for Spring 2022.

- Buses traveling to downtown from Gallatin Pike will turn right onto Stratford, left onto Kennedy, and right onto Ardee back to the current route.
- There will be no service on Ardee between Gallatin Pike and Kennedy.