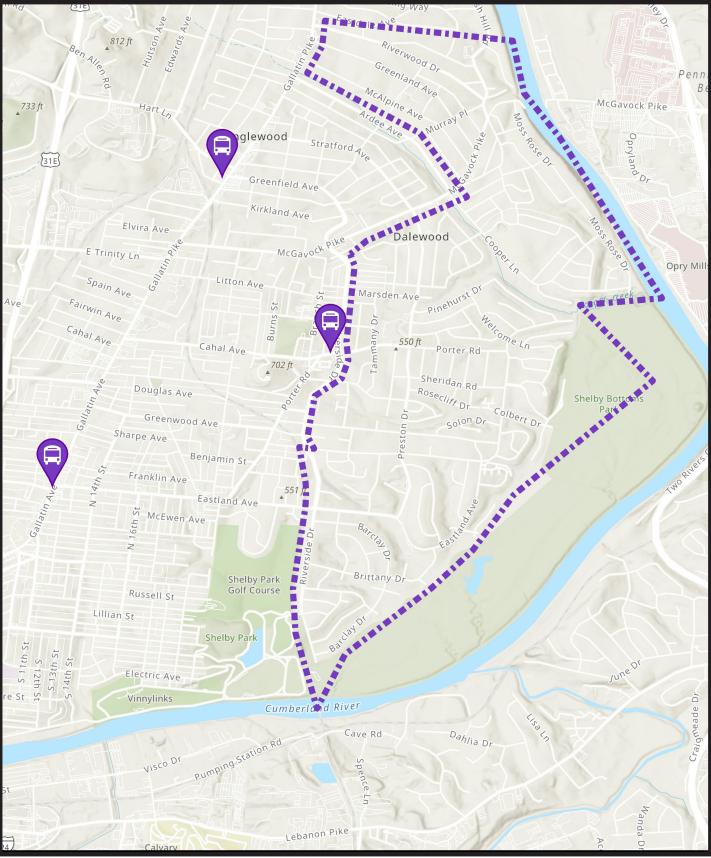

## Rosebank Zone

Uber pick up or drop off is available at these stops only:

- Eastland Station
- Greenfield Station
- Porter Road & Riverside Drive

To check if your destination is within a WeGo Link zone, view the interactive map at <u>WeGoTransit.com</u>.

## Rosebank Zone