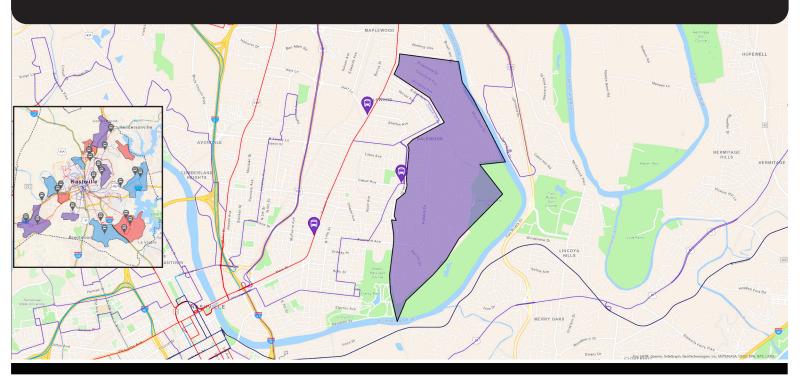

## Rosebank Zone

Uber pick up or drop off is available at these stops only:

- Eastland Station
- Greenfield Station
- Porter Road & Riverside Drive

To check if your destination is within a WeGo Link zone, view the interactive map at <u>WeGoTransit.com</u>.

## Rosebank Zone