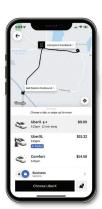

## How to:

Download your reusable voucher at t.uber.com/WeGoLink.

Schedule your ride to and from select stops with the Uber app.

For persons who require an accessible vehicle or prefer to pay with cash, you can schedule your trip with the following providers: Mobility Solutions (615-844-3399) or zTrip (629-294-4447).

For more info, visit bit.ly/WeGo-Link.