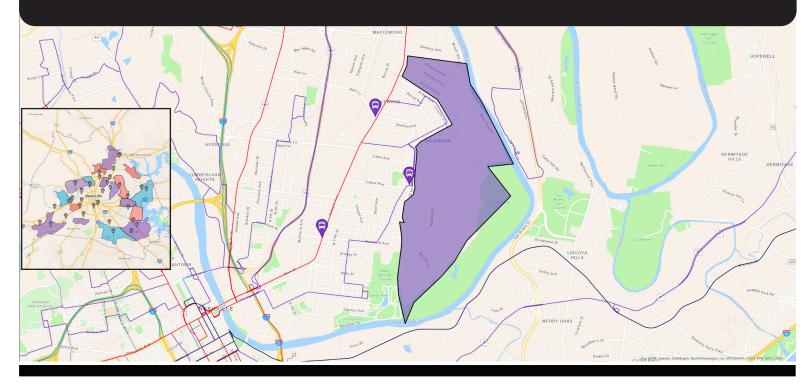

## Rosebank Zone

Uber pick up or drop off is available at these stops only:

- Eastland Station
- Greenfield Station
- Porter Road & Riverside Drive

To check if your destination is within a WeGo Link zone, view the interactive map at <u>WeGoTransit.com</u>.