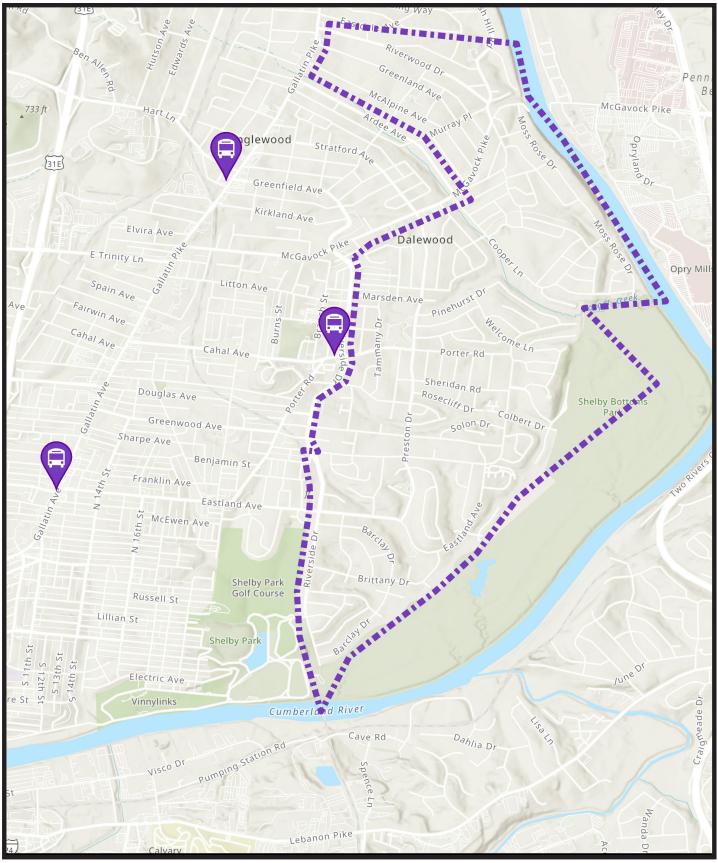

## Rosebank Zone

Uber pick up or drop off is available at these stops only:

- Eastland Station
- Greenfield Station
- Porter Road & Riverside Drive

To check if your destination is within a WeGo Link zone, view the interactive map at <u>WeGoTransit.com</u>.