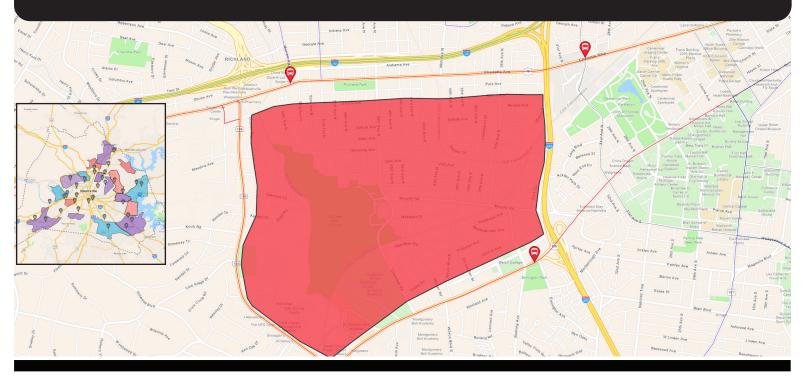

## Sylvan Park Zone

Uber pick up or drop off is available at these stops only:

- Charlotte Pike & Morrow Road
- Charlotte Pike & 28th Avenue North
- West End at Elmington Park

To check if your destination is within a WeGo Link zone, view the interactive map at <u>WeGoTransit.com</u>.

## Sylvan Park Zone