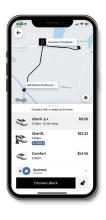

## How to:

Download your reusable voucher at t.uber.com/WeGoLink.

2

Schedule your ride to and from select stops with the Uber app.