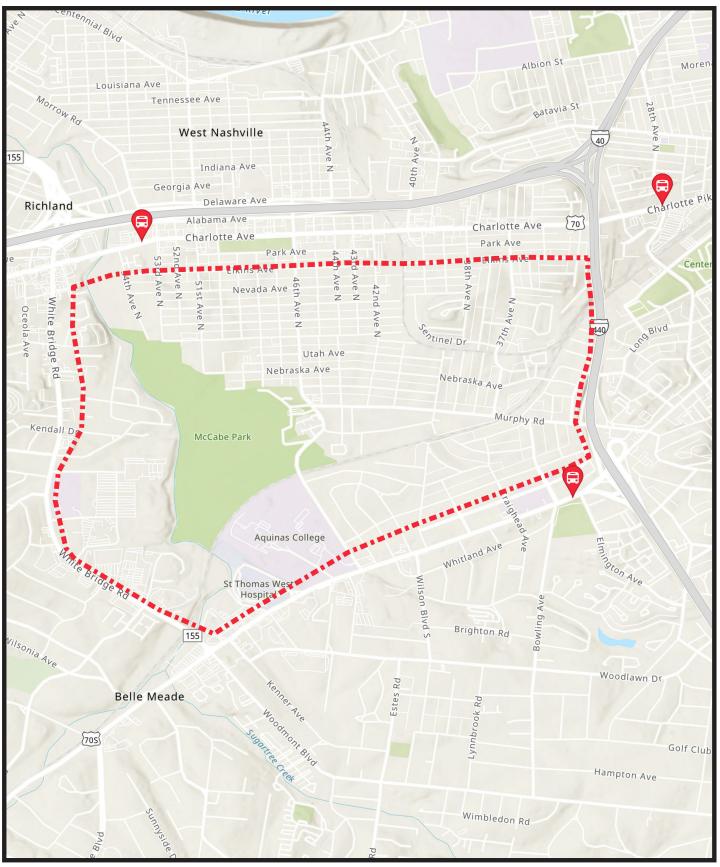

## Sylvan Park Zone

Uber pick up or drop off is available at these stops only:

- Charlotte Pike & Morrow Road
- Charlotte Pike & 28th Avenue North
- West End at Elmington Park

To check if your destination is within a WeGo Link zone, view the interactive map at <u>WeGoTransit.com</u>.

## Sylvan Park Zone